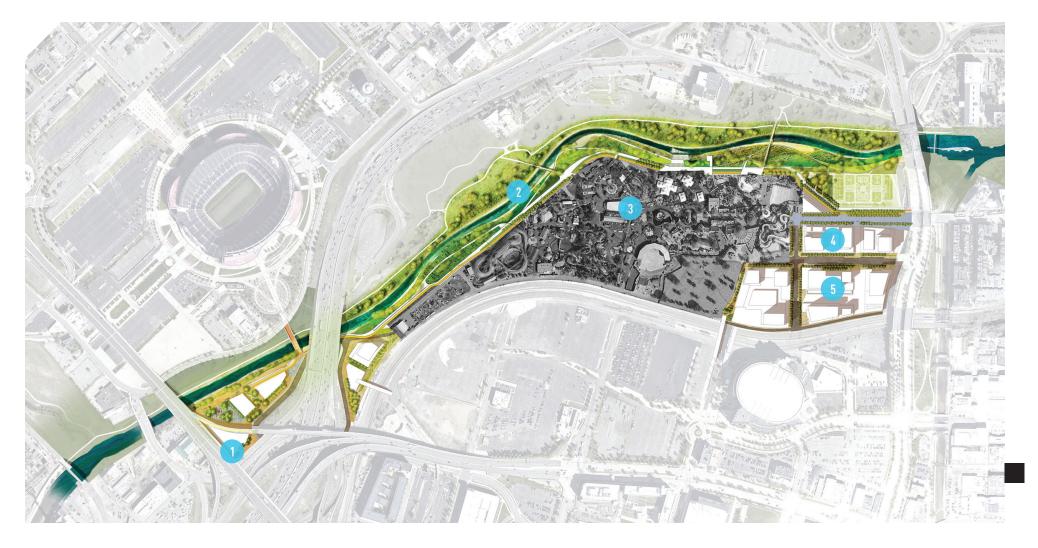

## INITIAL OFFERING

- 1 Meow Wolf: opening 2021
- Revitalized South Platte river for habitat restoration, flood control, increased wetland areas & recreation
- 3 Elitch Gardens to remain
- 4 Residential & retail
- 5 Commerical & retail