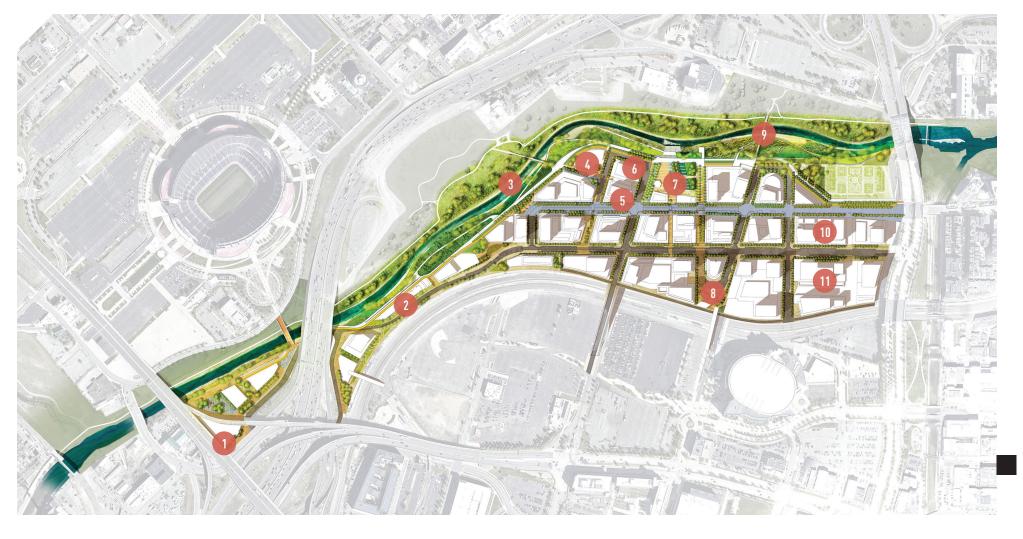

## FULL PLAN

- 1 Meow Wolf: opening 2021
- 2 Lower scale, river oriented residential & retail
- 3 Revitalized South Platte river for habitat restoration, flood control, increased wetland areas & recreation
- 4 Community center

- 5 Major residential development oriented toward the river
- 6 New regional trail spanning entire length of The River Mile with separated bike & pedestrian paths
- Central plaza, pocket parks & recreation space

- 8 Mobility plaza
- Multiple new bike & pedestrian connections including 2 river bridges & 2 light rail bridges
- 10 Initial offering: residential & retail
- 11 Initial offering: commercial & retail